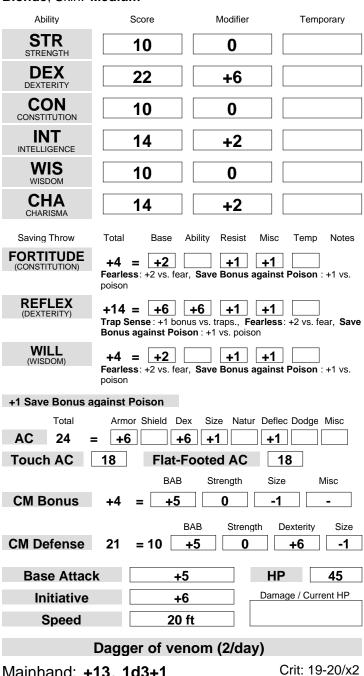

Offhand: +11, 1d3+1 Ranged: +13, 1d3+1

Ranged w/ Offhand: +9, 1d3+1
Ranged w/ Light Off.: +11, 1d3+1
Ranged Offhand: +11, 1d3+1

| Skill Name                             | Total      | Ability | Ranks | Temp |  |
|----------------------------------------|------------|---------|-------|------|--|
| <sup>U</sup> Acrobatics                | +15        | DEX (6) | 4     |      |  |
| Speed less than 30' : -4 jump          |            |         |       |      |  |
| Appraise                               | +6         | INT (2) | 1     |      |  |
| Bluff                                  | +10        | CHA (2) | 5     |      |  |
| Climb                                  | +10        | STR (0) | 4     |      |  |
| Diplomacy                              | +2         | CHA (2) | -     |      |  |
| <sup>♥↑</sup> Disable Device           | +20        | DEX (6) | 5     |      |  |
| Disguise                               | +7         | CHA (2) | 2     |      |  |
| <sup>U</sup> Escape Artist             | +20        | DEX (6) | 5     |      |  |
| <sup>0</sup> Fly                       | +8         | DEX (6) | -     |      |  |
| Heal                                   | +0         | WIS (0) | -     |      |  |
| Intimidate                             | +7         | CHA (2) | 2     |      |  |
| Knowledge (dungeoneering)              | +6         | INT (2) | 1     |      |  |
| Knowledge (local)                      | +10        | INT (2) | 5     |      |  |
| Perception Trapfinding: +2 to locate t | +10        | WIS (0) | 5     |      |  |
| Profession (sailor)                    | + <b>8</b> | WIS (0) | 5     |      |  |
| <sup>0</sup> Ride                      | +6         | DEX (6) | -     |      |  |
| Sense Motive                           | +4         | WIS (0) | 1     |      |  |
| <sup>U</sup> Sleight of Hand           | +10        | DEX (6) | 1     |      |  |
| <sup>U</sup> Stealth                   | +20        | DEX (6) | 7     |      |  |
| Survival                               | +1         | WIS (0) | -     |      |  |
| <sup>U</sup> Swim                      | +6         | STR (0) | 3     |      |  |
| <b>Use Magic Device</b>                | +7         | CHA (2) | 2     |      |  |
|                                        |            |         |       |      |  |

## Feats, Traits & Flaws

Armor Proficiency (Light)
Assassin Weapon Proficiencies
Combat Expertise +/-2

# Feats, Traits & Flaws

Extra Rogue Talent (Rogue)

Improved Feint

Jenivere Crew (Climb)

Poverty-Stricken

Rogue Weapon Proficiencies

Simple Weapon Proficiency - All

Two-weapon Fighting

Weapon Finesse

Weapon Focus (Rapier)

## **Experience & Wealth**

Experience Points: **35000**/51000 Current Cash: **725 GP, 18 SP, 11 CP** 

## +1 Studded leather armor

+4

Max Dex: +5, Armor Check: -Spell Fail: 15%, Light

### +2 Mithral Chain shirt

+6

Light, B

Max Dex: +6, Armor Check: -Spell Fail: 10%, Light

# **Special Abilities**

Death Attack (DC 15) (Ex)

Evasion (Ex) Fearless

Improved Uncanny Dodge (Lv >=11) (Ex)

Offensive Defense (Ex)

Poison Use

Sneak Attack +4d6 Trap Sense +1 (Ex) Trapfinding +2

| Tracked Resources       |          |  |  |  |
|-------------------------|----------|--|--|--|
| Antitoxin               |          |  |  |  |
| Blue whinnis            |          |  |  |  |
| Dagger of venom (2/day) |          |  |  |  |
| Greenblood oil          |          |  |  |  |
| Large scorpion venom    |          |  |  |  |
| Sunrod                  |          |  |  |  |
| Languages               |          |  |  |  |
| Common                  | Gnome    |  |  |  |
| Elven                   | Halfling |  |  |  |
| Background              |          |  |  |  |