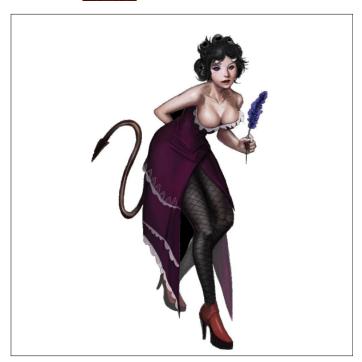

## **Background**

Lil's glimmering purple eyes are famous in Riddleport. Although some find her exotic appearance frightening. Lil possesses grace and personal magnetism

uncommon in those of fiendish ancestry. Her coal-black hair contrasts sharply with her pale skin, and her heavy curls overshadow her delicate features. Two small horns curve from her temples. Lil favors the flower for which she is named, and she usually wears a sprig of lavender somewhere on her person.